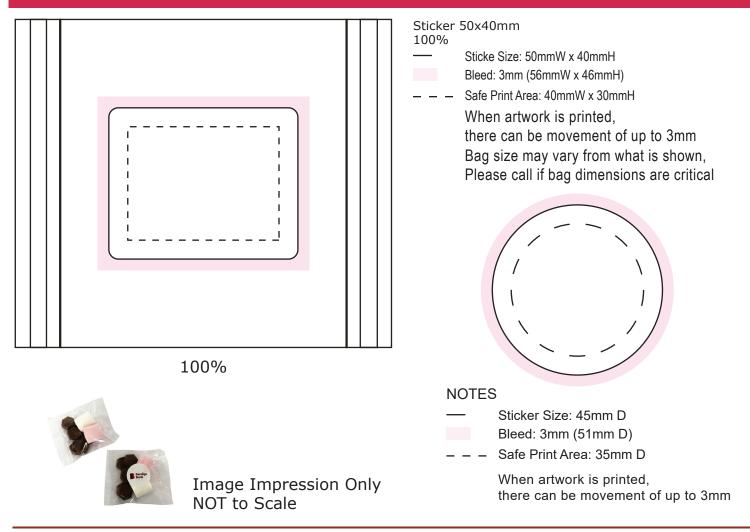

## Product Code : CC009L

| Description   | : | 30g mix (x6 lindt pieces & x2 marshmallows)  |
|---------------|---|----------------------------------------------|
| Order#        | 1 |                                              |
| Company Name  | : |                                              |
| Contact       | : |                                              |
| Sticker Size  |   | 50mmW x 40mmH or 45mm Diameter               |
| Print Colour  | : | Customer must provide PMS Colour print guide |
| Quantity      | : |                                              |
| Delivery Date | : | Delivered to                                 |